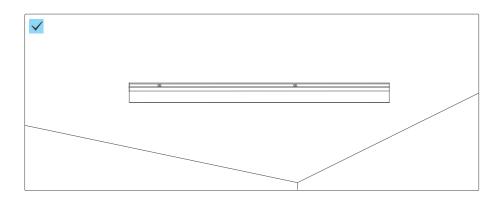

NEO 360 concealed accessories VI.I



#### Prepare materials







### $\stackrel{\text{lim}}{=} \text{Installation Steps}$















Neo 360 Horizontal ceiling mounted accessories VI.I



Prepare materials









Neo strip

Manual

Rubber plug screw

PC carrier



#### % Installation tools



Phillips

screwdriver



Pen





# Installation Steps









#### ATEA

Neo 360 Horizontal suspension accessories VI.I

















#### ATEA

NEO 360 shapeable accessories VI.I



#### Prepare materials











Neo strip

Manual

Rubber plug screw

aux 0

Modeling accessories

Telescopic boom













### 



### 



ATE/

# Neo 360 Splicing accessories VI.I



Prepare materials









Neo strip

Manual

Countersunk screw









Phillips screwdriver



Neo 360 Vertical ceiling mounted accessories VI.I







Prepare materials- Double Ended





Manual







Neo strip



Countersunk

Metal accessories

Allen wrench



#### % Installation tools



Phillips

screwdriver

Slotted screwdriver

Pen









#### 🔄 Installation Steps - Single Ended



#### Installation Steps - Double Ended



Neo 360 Vertical suspension accessories VI.I