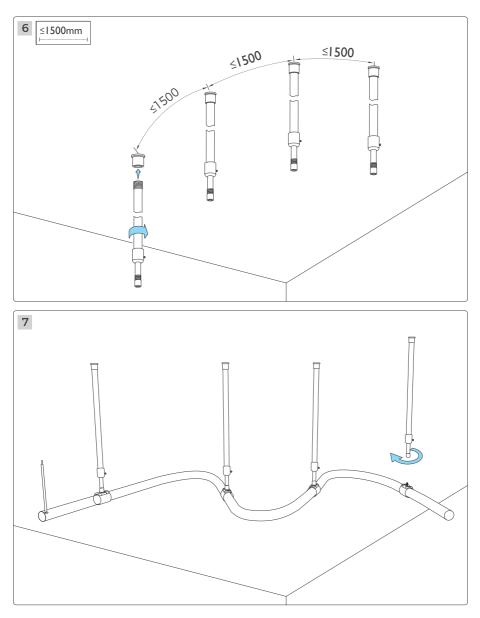

#### ATEA

NEO 360 shapeable accessories VI.I

#### Prepare materials

Neo strip

Manual

Rubber plug screw

aux 0

Modeling accessories

Telescopic boom

# Installation Steps