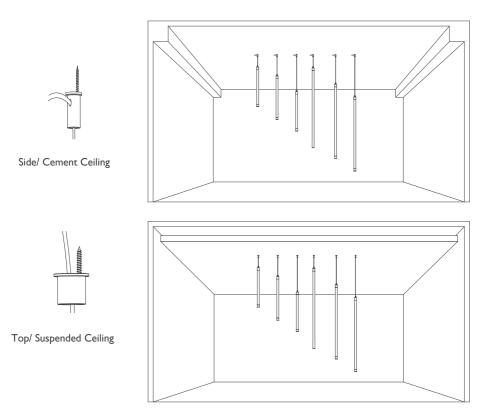

#### ATEA

Neo 360 Horizontal suspension accessories VI.I

















#### ATEA

NEO 360 shapeable accessories VI.I



#### Prepare materials











Neo strip

Manual

Rubber plug screw

aux 0

Modeling accessories

Telescopic boom













### 



### 



ATE/

# Neo 360 Splicing accessories VI.I



Prepare materials









Neo strip

Manual

Countersunk screw









Phillips screwdriver



Neo 360 Vertical ceiling mounted accessories VI.I







Prepare materials- Double Ended





Manual







Neo strip



Countersunk

Metal accessories

Allen wrench



#### % Installation tools



Phillips

screwdriver

Slotted screwdriver

Pen









#### 🔄 Installation Steps - Single Ended



#### Installation Steps - Double Ended



Neo 360 Vertical suspension accessories VI.I









#### % Installation tools



# Installation Steps





#### Installation Steps