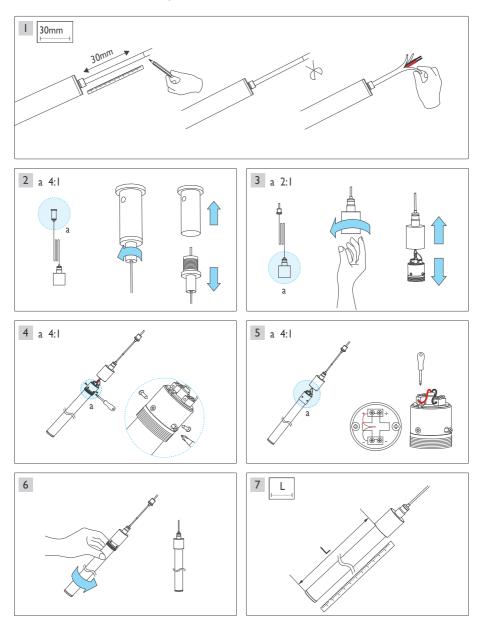

#### Prepare materials

### $\stackrel{\text{lim}}{=} \text{Installation Steps}$

Neo 360 Horizontal ceiling mounted accessories VI.I

Prepare materials

Neo strip

Manual

Rubber plug screw

PC carrier