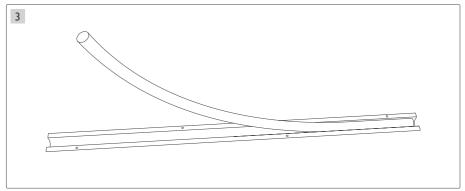

NEO 360 concealed accessories VI.I



#### Prepare materials







### $\stackrel{\text{lim}}{=} \text{Installation Steps}$















Neo 360 Horizontal ceiling mounted accessories VI.I



Prepare materials









Neo strip

Manual

Rubber plug screw

PC carrier



#### % Installation tools



Phillips

screwdriver



Pen





# Installation Steps









#### ATEA

Neo 360 Horizontal suspension accessories VI.I

















#### ATEA

NEO 360 shapeable accessories VI.I



#### Prepare materials











Neo strip

Manual

Rubber plug screw

aux 0

Modeling accessories

Telescopic boom













### 



### 



ATE/

# Neo 360 Splicing accessories VI.I



Prepare materials









Neo strip

Manual

Countersunk screw









Phillips screwdriver



Neo 360 Vertical ceiling mounted accessories VI.I







Prepare materials- Double Ended





Manual







Neo strip



Countersunk

Metal accessories

Allen wrench



#### % Installation tools



Phillips

screwdriver

Slotted screwdriver

Pen









#### 🔄 Installation Steps - Single Ended



#### Installation Steps - Double Ended



Neo 360 Vertical suspension accessories V