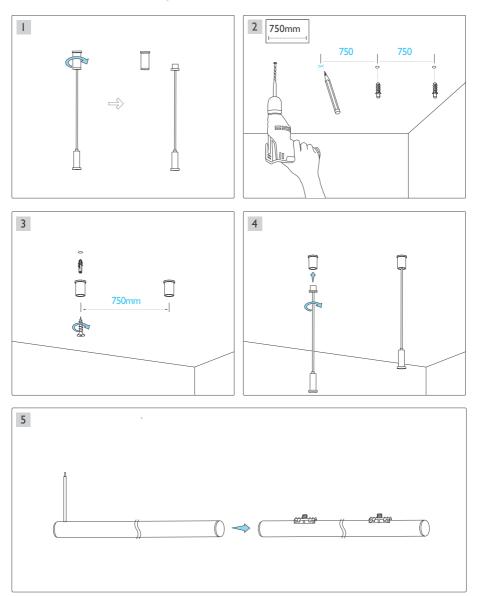

NEO 360 concealed accessories VI.I



#### Prepare materials







### $\stackrel{\text{lim}}{=} \text{Installation Steps}$















Neo 360 Horizontal ceiling mounted accessories VI.I



Prepare materials









Neo strip

Manual

Rubber plug screw

PC carrier



#### % Installation tools



Phillips

screwdriver



Pen





# Installation Steps









#### ATEA

Neo 360 Horizontal suspension accessories VI.I

















#### ATEA

NEO 360 shapeable accessories VI.I



#### Prepare materials











Neo strip

Manual

Rubber plug screw

aux 0

Modeling accessories

Telescopic boom













### 



### 



ATE/

# Neo 360 Splicing accessories VI.I



Prepare materials









Neo strip

Manual

Countersunk screw









Phillips screwdriver



Neo 360 Vertical ceiling mounted accessories VI.I







Prepare materials- Double Ended





Manual







Neo strip



Countersunk

Metal accessories

Allen wrench



#### % Installation tools



Phillips

screwdriver

Slotted screwdriver

Pen









#### 🔄 Installation Steps - Single Ended



#### Installation Steps - Double Ended



Neo 360 Vertical suspension accessories VI.I









#### % Installation tools



# Installation Steps





#### Inst