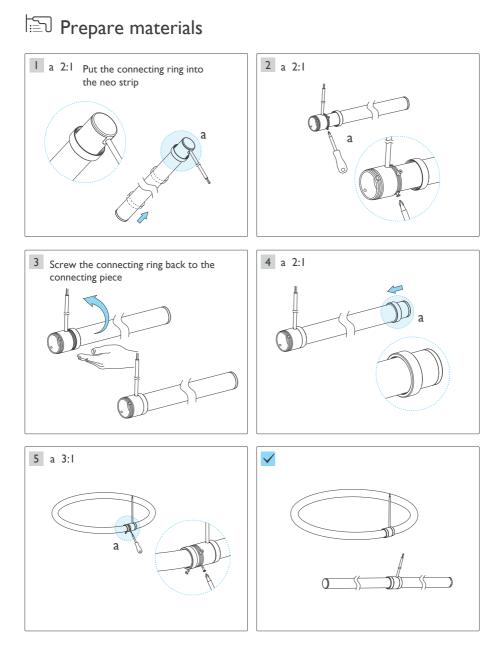

NEO 360 concealed accessories VI.I



#### Prepare materials







### $\stackrel{\text{lim}}{=} \text{Installation Steps}$















Neo 360 Horizontal ceiling mounted accessories VI.I



Prepare materials









Neo strip

Manual

Rubber plug screw

PC carrier



#### % Installation tools



Phillips

screwdriver



Pen





# Installation Steps









#### ATEA

Neo 360 Horizontal suspension accessories VI.I

















#### ATEA

NEO 360 shapeable accessories VI.I



#### Prepare materials











Neo strip

Manual

Rubber plug screw

aux 0

Modeling accessories

Telescopic boom













### 



### 



ATE/

# Neo 360 Splicing accessories VI.I



Prepare materials









Neo strip

Manual

Countersunk screw









Phillips screwdriver



Neo 360 Vertical ceiling mounted accessories VI.I







Prepare materials- Double Ended





Manual







Neo strip



Countersunk

Metal accessories

Allen wrench



#### % Installation tools



Phillips

screwdriver

Slotted screwdriver

Pen









#### 🔄 Installation Steps - Single Ended



#### Installation Steps - Double Ended



Neo 360 Vertical suspension accessories VI.I









#### % Installation tools



# Installation Steps





#### Installation Steps