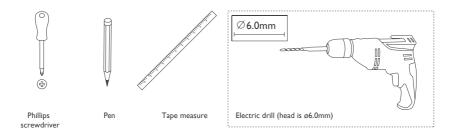

NEO 360 concealed accessories VI.I



#### Prepare materials







### $\stackrel{\text{lim}}{=} \text{Installation Steps}$















Neo 360 Horizontal ceiling mounted accessories VI.I



Prepare materials









Neo strip

Manual

Rubber plug screw

PC carrier



#### % Installation tools



Phillips

screwdriver



Pen





# Installation Steps









#### ATEA

Neo 360 Horizontal suspension accessories VI.I

















#### ATEA

NEO 360 shapeable accessories VI.I



#### Prepare materials











Neo strip

Manual

Rubber plug screw

aux 0

Modeling accessories

Telescopic boom













### 



### 



ATE/

# Neo 360 Splicing accessories VI.I



Prepare materials









Neo strip

Manual

Countersunk screw









Phillips screwdriver



Neo 360 Vertical ceiling mounted accessories VI.I







Prepare materials- Double Ended





Manual







Neo strip



Countersunk

Metal accessories

Allen wrench



#### % Installation tools



Phillips

screwdriver

Slotted screwdriver

Pen









#### 🔄 Installation Steps - Single Ended



#### Installation Steps - Double Ended



Neo 360 Vertical suspension accessories VI.I









#### % Installation tools



# Installation Steps





####