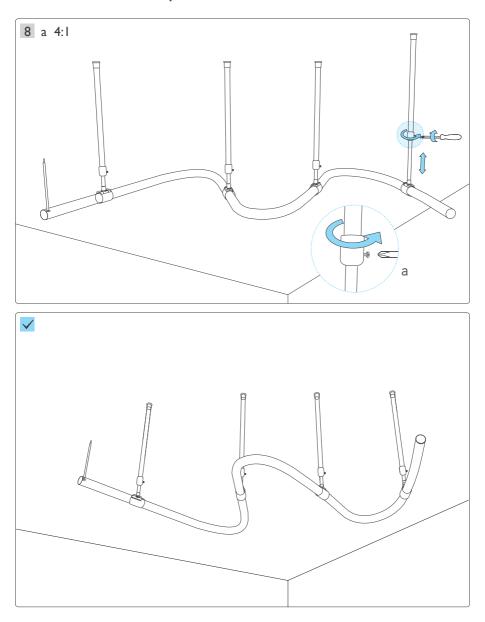

NEO 360 concealed accessories VI.I



#### Prepare materials







### $\stackrel{\text{lim}}{=} \text{Installation Steps}$















Neo 360 Horizontal ceiling mounted accessories VI.I



Prepare materials









Neo strip

Manual

Rubber plug screw

PC carrier



#### % Installation tools



Phillips

screwdriver



Pen





# Installation Steps









#### ATEA

Neo 360 Horizontal suspension accessories VI.I

















#### ATEA

NEO 360 shapeable accessories VI.I



#### Prepare materials











Neo strip

Manual

Rubber plug screw

aux 0

Modeling accessories

Telescopic boom













### 



### 



ATE/

# Neo 360 Splicing accessories VI.I



Prepare materials









Neo strip

Manual

Countersunk screw









Phillips screwdriver



Neo 360 Vertical ceiling mounted accessories VI.I







Prepare materials- Double Ended





Manual







Neo strip



Countersunk

Metal accessories

Allen wrench



#### % Installation tools



Phillips

screwdriver

Slotted screwdriver

Pen









#### 🔄 Installation Steps - Single Ended



#### Installation Steps - Double Ended



Neo 360 Vertical suspension accessories VI.I









#### % Installation tools



# Installation Steps





#### Installation Steps