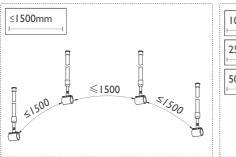

NEO 360 concealed accessories VI.I



#### Prepare materials







### $\stackrel{\text{lim}}{=} \text{Installation Steps}$















Neo 360 Horizontal ceiling mounted accessories VI.I



Prepare materials









Neo strip

Manual

Rubber plug screw

PC carrier



#### % Installation tools



Phillips

screwdriver



Pen





# Installation Steps









#### ATEA

Neo 360 Horizontal suspension accessories VI.I

















#### ATEA

NEO 360 shapeable accessories VI.I



#### Prepare materials











Neo strip

Manual

Rubber plug screw

aux 0

Modeling accessories

Telescopic boom













### 



### 



ATE/

# Neo 360 Splicing accessories VI.I



Prepare materials









Neo strip

Manual

Countersunk screw









Phillips screwdriver



Neo 360 Vertical ceiling mounted accessories VI.I







Prepare materials- Double Ended





Manual







Neo strip



Countersunk

Metal accessories

Allen wrench



#### % Installation tools



Phillips

screwdriver

Slotted screwdriver

Pen









#### 🔄 Installation Steps - Single Ended



#### Installation Steps - Double Ended



Neo 360 Vertical suspension accessories VI.I









#### % Installation tools



# Installation Steps





#### Installation Steps