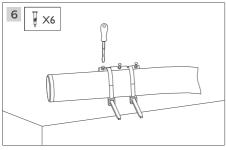

NEO 360 concealed accessories VI.I



#### Prepare materials







### $\stackrel{\text{lim}}{=} \text{Installation Steps}$















Neo 360 Horizontal ceiling mounted accessories VI.I



Prepare materials









Neo strip

Manual

Rubber plug screw

PC carrier



#### % Installation tools



Phillips

screwdriver



Pen





# Installation Steps









#### ATEA

Neo 360 Horizontal suspension accessories VI.I

















#### ATEA

NEO 360 shapeable accessories VI.I



#### Prepare materials











Neo strip

Manual

Rubber plug screw

aux 0

Modeling accessories

Telescopic boom













### 



### 



ATE/

# Neo 360 Splicing accessories VI.I



Prepare materials









Neo strip

Manual

Countersunk screw









Phillips screwdriver



Neo 360 Vertical ceiling mounted accessories VI.I







Prepare materials- Double Ended





Manual







Neo strip



Countersunk

Metal accessories

Al