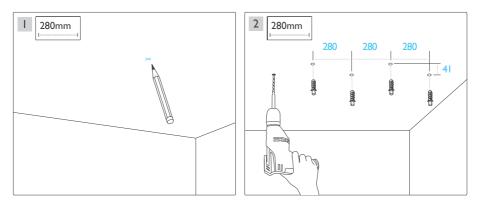

NEO 360 concealed accessories VI.I



#### Prepare materials







### $\stackrel{\text{lim}}{=} \text{Installation Steps}$















Neo 360 Horizontal ceiling mounted accessories VI.I



Prepare materials









Neo strip

Manual

Rubber plug screw

PC carrier



#### % Installation tools



Phillips

screwdriver



Pen





# Installation Steps









#### ATEA

Neo 360 Horizontal suspension accessories VI.I

















#### ATEA

NEO 360 shapeable accessories VI.I



#### Prepare materials











Neo strip

Manual

Rubber plug screw

aux 0

Modeling accessories

Telescopic boom













### 



### 



ATE/

# Neo 360 Splicing accessories VI.I



Prepare materials









Neo strip

Manual

Countersunk screw









Phillips screwdriver



Neo 360 Vertical ceiling mounted accessories VI.I







Prepare materials- Double Ended





Manual







Neo strip



Countersunk

Metal accessories

Allen wrench



#### % Installation tools



Phillips

screwdriver

Slotted screwdriver

Pen









#### 🔄 Installation Steps - Single Ended



#### Installation Steps - Double Ended



Neo 360 Vertical suspension accessories