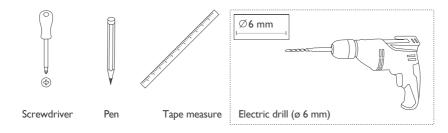

NEO 360 concealed accessories VI.I



#### Prepare materials







### $\stackrel{\text{lim}}{=} \text{Installation Steps}$















Neo 360 Horizontal ceiling mounted accessories VI.I



Prepare materials









Neo strip

Manual

Rubber plug screw

PC carrier



#### % Installation tools



Phillips

screwdriver



Pen





# Installation Steps









#### ATEA

Neo 360 Horizontal suspension accessories VI.I

















#### ATEA

NEO 360 shapeable accessories VI.I



#### Prepare materials











Neo strip

Manual

Rubber plug screw

aux 0

Modeling accessories

Telescopic boom













### 



### 



ATE/

# Neo 360 Splicing accessories VI.I



Prepare materials









Neo strip

Manual

Countersunk screw









Phillips screwdriver



Neo 360 Vertical ceiling mounted accessories VI.I







Prepare materials- Double Ende