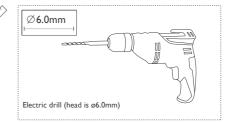

#### % Installation tools

Phillips

screwdriver

Pen

#### % Installation tools

Phillips

screwdriver

Slotted screwdriver

Pen