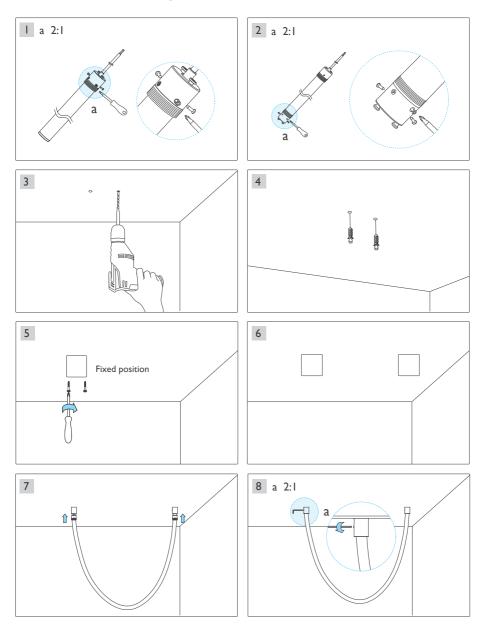

driver



Pen





# Installation Steps









#### ATEA

Neo 360 Horizontal suspension accessories VI.I

















#### ATEA

NEO 360 shapeable accessories VI.I



#### Prepare materials











Neo strip

Manual

Rubber plug screw

aux 0

Modeling accessories

Telescopic boom













### 



### 



ATE/

# Neo 360 Splicing accessories VI.I



Prepare materials









Neo strip

Manual

Countersunk screw









Phillips screwdriver



Neo 360 Vertical ceiling mounted accessories VI.I







Prepare materials- Double Ended





Manual







Neo strip



Countersunk

Metal accessories

Allen wrench



#### % Installation tools



Phillips

screwdriver

Slotted screwdriver

Pen









#### 🔄 Installation Steps - Single Ended



#### Installation Steps - Double Ended



Neo 360 Vertical suspension accessories VI.I









#### % Installation tools



# Installation Steps





#### Installation Steps