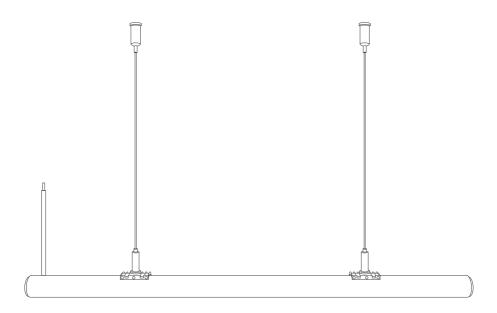

NEO 360 concealed accessories VI.I



#### Prepare materials







### $\stackrel{\text{lim}}{=} \text{Installation Steps}$















Neo 360 Horizontal ceiling mounted accessories VI.I



Prepare materials









Neo strip

Manual

Rubber plug screw

PC carrier



#### % Installation tools



Phillips

screwdriver



Pen





# Installation Steps









#### ATEA

Neo 360 Horizontal suspension accessories VI.I

















#### ATEA

NEO 360 shapeable accessories VI.I



#### Prepare materials











Neo strip

Manual

Rubber plug screw

aux 0

Modeling accessories

Telescopic boom













### 



### 



ATE/

# Neo 360 Splicing accessories VI.I



Prepare materials









Neo strip

Manual

Countersunk screw









Phillips screwdriver



Neo 360 Vertical ceiling mounted accessories VI.I







Prepare materials- Double Ended





Manual







Neo strip



Countersunk

Metal accessories

Allen wrench



#### % Installation tools



Phillips

screwdriver

Slotted screwdriver

Pen









#### 🔄 Installation Steps - Single Ended



#### Installation Steps - Double Ended



Neo 360 Vertical suspension accessories VI.I









#### % Installation tools



# Installation Steps