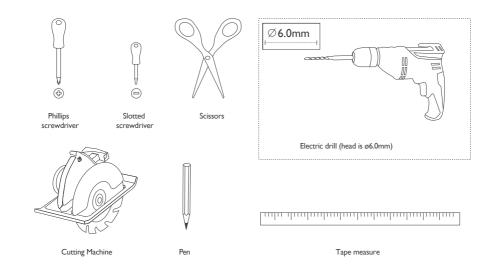

#### % Installation tools

Phillips

screwdriver

Pen

#### % Installation tools

Phillips

screwdriver

Slotted screwdriver

Pen