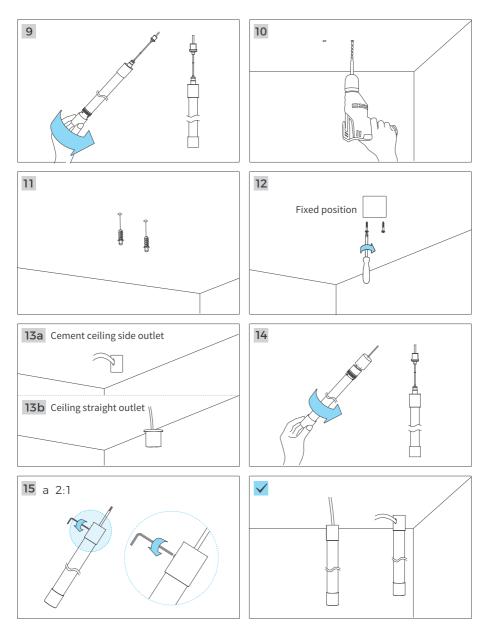

## % Installation tools



Phillips

screwdriver



Pen





# Installation Steps









#### ATEA

Neo 360 Horizontal suspension accessories VI.I

















#### ATEA

NEO 360 shapeable accessories VI.I



#### Prepare materials











Neo strip

Manual

Rubber plug screw

aux 0

Modeling accessories

Telescopic boom













### 



### 



ATE/

# Neo 360 Splicing accessories VI.I



Prepare materials









Neo strip

Manual

Countersunk screw









Phillips screwdriver



Neo 360 Vertical ceiling mounted accessories VI.I







Prepare materials- Double Ended





Manual







Neo strip



Countersunk

Metal accessories

Allen wrench



#### % Installation tools



Phillips

screwdriver

Slotted screwdriver

Pen









#### 🔄 Installation Steps - Single Ended



#### Installation Steps - Double Ended



Neo 360 Vertical suspension accessories VI.I









#### % Installation tools



# Installation Steps





#### Installation Steps