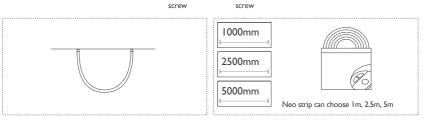

0 Horizontal ceiling mounted accessories VI.I



Prepare materials









Neo strip

Manual

Rubber plug screw

PC carrier



#### % Installation tools



Phillips

screwdriver



Pen





# Installation Steps









#### ATEA

Neo 360 Horizontal suspension accessories VI.I

















#### ATEA

NEO 360 shapeable accessories VI.I



#### Prepare materials











Neo strip

Manual

Rubber plug screw

aux 0

Modeling accessories

Telescopic boom













### 



### 



ATE/

# Neo 360 Splicing accessories VI.I



Prepare materials









Neo strip

Manual

Countersunk screw









Phillips screwdriver



Neo 360 Vertical ceiling mounted accessories VI.I







Prepare materials- Double Ended





Manual







Neo strip



Countersunk

Metal accessories

Allen wrench



#### % Installation tools



Phillips

screwdriver

Slotted screwdriver

Pen









#### 🔄 Installation Steps - Single Ended



#### Installation Steps - Double Ended



Neo 360 Vertical suspension accessories VI.I









#### % Installation tools



# Installation Steps





#### Installation Steps