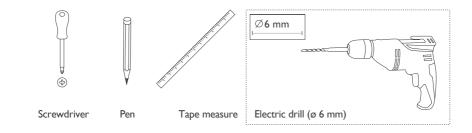

#### % Installation tools

Phillips

screwdriver

Pen

#### % Installation tools

Phillips

screwdriver

Slotted screwdriver

Pen

#### % Installation tools