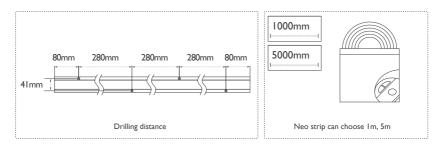

### $\stackrel{\text{lim}}{=} \text{Installation Steps}$

Neo 360 Horizontal ceiling mounted accessories VI.I

Prepare materials

Neo strip

Manual

Rubber plug screw

PC carrier

# Installation Steps