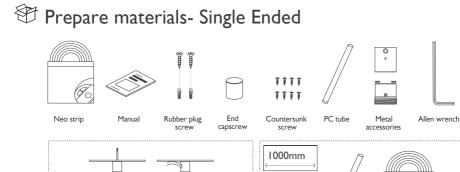

#### Prepare materials

Manual

Neo strip

Countersunk

Metal accessories

Allen wrench