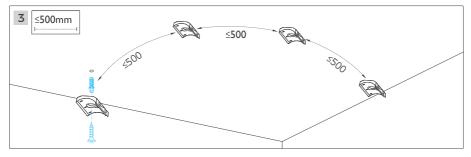

NEO 360 concealed accessories VI.I



#### Prepare materials







### $\stackrel{\text{lim}}{=} \text{Installation Steps}$















Neo 360 Horizontal ceiling mounted accessories VI.I



Prepare materials









Neo strip

Manual

Rubber plug screw

PC carrier



#### % Installation tools



Phillips

screwdriver



Pen





# Installation Steps









#### ATEA

Neo 360 Horizontal suspension accessories VI.I

















#### ATEA

NEO 360 shapeable accessories VI.I



#### Prepare materials











Neo strip

Manual

Rubber plug screw

aux 0

Modeling accessories

Telescopic boom













### 



### 



ATE/

# Neo 360 Splicing accessories VI.I



Prepare materials









Neo strip

Manual

Countersunk screw









Phillips screwdriver



Neo 360 Vertical ceiling mounted accessories VI.I







Prepare materials- Double Ended





Manual







Neo strip



Countersunk

Metal accessori