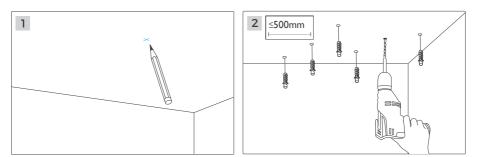

NEO 360 concealed accessories VI.I



#### Prepare materials







### $\stackrel{\text{lim}}{=} \text{Installation Steps}$















Neo 360 Horizontal ceiling mounted accessories VI.I



Prepare materials









Neo strip

Manual

Rubber plug screw

PC carrier



#### % Installation tools



Phillips

screwdriver



Pen





# Installation Steps









#### ATEA

Neo 360 Horizontal suspension accessories VI.I

















#### ATEA

NEO 360 shapeable accessories VI.I



#### Prepare materials











Neo strip

Manual

Rubber plug screw

aux 0

Modeling accessories

Telescopic boom













### 



### 



ATE/

# Neo 360 Splicing accessories VI.I



Prepare materials









Neo strip

Manual

Countersunk screw









Phillips screwdriver



Neo 360 Vertical ceiling mounted accessories VI.I







Prepare materials- Double Ended





Manual







Neo strip



Countersunk

Metal accesso