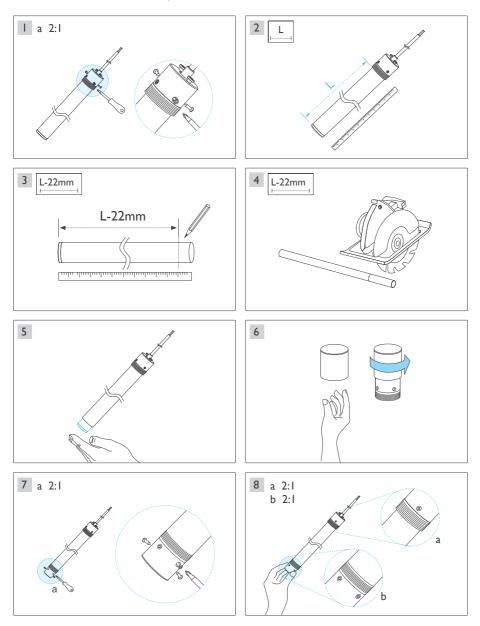

Manual

Rubber plug screw

PC carrier



#### % Installation tools



Phillips

screwdriver



Pen





# Installation Steps









#### ATEA

Neo 360 Horizontal suspension accessories VI.I

















#### ATEA

NEO 360 shapeable accessories VI.I



#### Prepare materials











Neo strip

Manual

Rubber plug screw

aux 0

Modeling accessories

Telescopic boom













### 



### 



ATE/

# Neo 360 Splicing accessories VI.I



Prepare materials









Neo strip

Manual

Countersunk screw









Phillips screwdriver



Neo 360 Vertical ceiling mounted accessories VI.I







Prepare materials- Double Ended





Manual







Neo strip



Countersunk

Metal accessories

Allen wrench



#### % Installation tools



Phillips

screwdriver

Slotted screwdriver

Pen









#### 🔄 Installation Steps - Single Ended



#### Installation Steps - Double Ended



Neo 360 Vertical suspension accessories VI.I









#### % Installation tools



# Installation Steps





#### Installation Steps