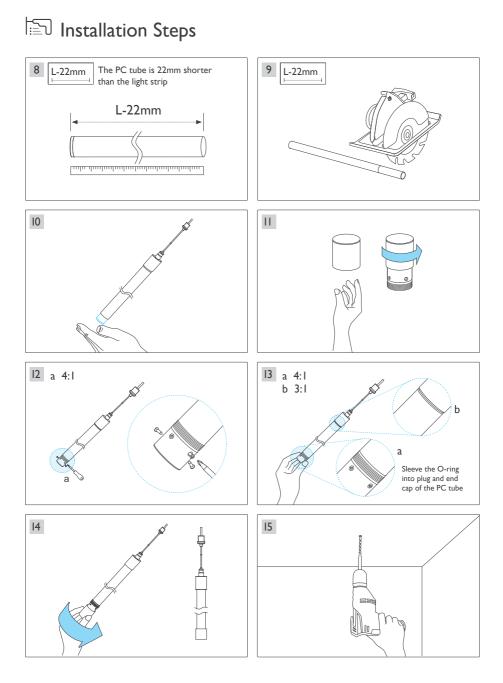

#### ATEA

NEO 360 shapeable accessories VI.I



#### Prepare materials











Neo strip

Manual

Rubber plug screw

aux 0

Modeling accessories

Telescopic boom













### 



### 



ATE/

# Neo 360 Splicing accessories VI.I



Prepare materials









Neo strip

Manual

Countersunk screw









Phillips screwdriver



Neo 360 Vertical ceiling mounted accessories VI.I







Prepare materials- Double Ended





Manual







Neo strip



Countersunk

Metal accessories

Allen wrench



#### % Installation tools



Phillips

screwdriver

Slotted screwdriver

Pen









#### 🔄 Installation Steps - Single Ended



#### Installation Steps - Double Ended



Neo 360 Vertical suspension accessories VI.I









#### % Installation tools



# Installation Steps





#### Installation Steps