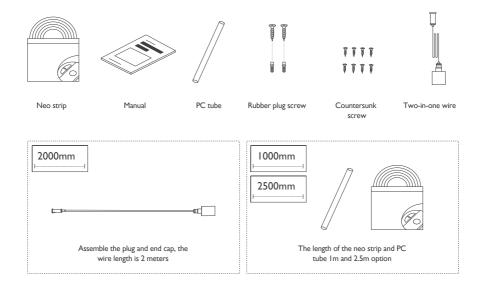

#### Prepare materials

### $\stackrel{\text{lim}}{=} \text{Installation Steps}$

Neo 360 Horizontal ceiling mounted accessories VI.I

Prepare materials

Neo strip

Manual

Rubber plug screw

PC carrier