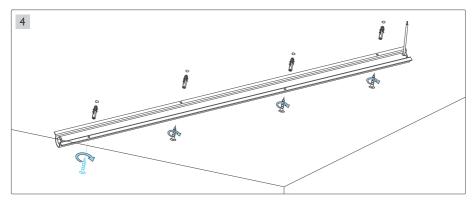

NEO 360 concealed accessories VI.I



#### Prepare materials







### $\stackrel{\text{lim}}{=} \text{Installation Steps}$















Neo 360 Horizontal ceiling mounted accessories VI.I



Prepare materials









Neo strip

Manual

Rubber plug screw

PC carrier



#### % Installation tools



Phillips

screwdriver



Pen





# Installation Steps









#### ATEA

Neo 360 Horizontal suspension accessories VI.I

















#### ATEA

NEO 360 shapeable accessories VI.I



#### Prepare materials











Neo strip

Manual

Rubber plug screw

aux 0

Modeling accessories

Telescopic boom













### 



### 



ATE/

# Neo 360 Splicing accessories VI.I



Prepare materials









Neo strip

Manual

Countersunk screw









Phillips screwdriver



Neo 360 Vertical ceiling mounted accessories VI.I







Prepare materials- Double Ended





Manual







Neo strip



Countersunk

Metal accessories

Allen wrench



#### % Installation tools



Phillips

screwdriver

Slotted screwdriver

Pen









#### 🔄 Installation Steps - Single Ended



#### Installation Steps - Double Ended



Neo 360 Vertical suspension accessories VI.