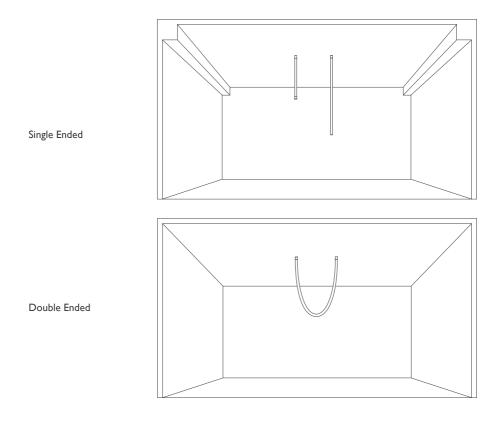

#### 🔄 Installation Steps - Single Ended

#### Installation Steps - Double Ended

Neo 360 Vertical suspension accessories VI.I