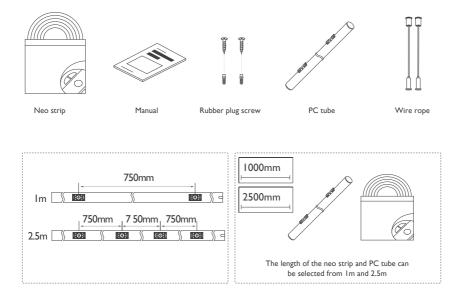

NEO 360 concealed accessories VI.I



#### Prepare materials







### $\stackrel{\text{lim}}{=} \text{Installation Steps}$















Neo 360 Horizontal ceiling mounted accessories VI.I



Prepare materials









Neo strip

Manual

Rubber plug screw

PC carrier



#### % Installation tools



Phillips

screwdriver



Pen





# Installation Steps









#### ATEA

Neo 360 Horizontal suspension accessories VI.I

















#### ATEA

NEO 360 shapeable accessories VI.I



#### Prepare materials











Neo strip

Manual

Rubber plug screw

aux 0

Modeling accessories

Telescopic boom













### 



### 



ATE/

# Neo 360 Splicing accessories VI.I



Prepare materials









Neo strip

Manual

Countersunk screw









Phillips screwdriver



Neo 360 Vertical ceiling mounted accessories VI.I







Prepare materials- Double Ended





Manual







Neo strip



Countersunk

Metal accessories

Allen wrench



#### % Installation tools



Phillips

screwdriver

Slotted screwdriver

Pen









#### 🔄 Installation Steps - Single Ended



#### Installation Steps - Double Ended



Neo 360 Vertical suspension accessories VI.I









#### % Installation tools



# Installation Steps





#