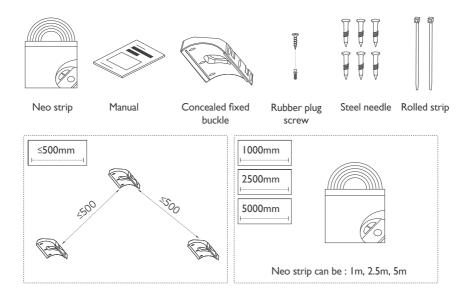

NEO 360 concealed accessories VI.I



#### Prepare materials







### $\stackrel{\text{lim}}{=} \text{Installation Steps}$















Neo 360 Horizontal ceiling mounted accessories VI.I



Prepare materials









Neo strip

Manual

Rubber plug screw

PC carrier



#### % Installation tools



Phillips

screwdriver



Pen





# Installation Steps









#### ATEA

Neo 360 Horizontal suspension accessories VI.I

















#### ATEA

NEO 360 shapeable accessories VI.I



#### Prepare materials











Neo strip

Manual

Rubber plug screw

aux 0

Modeling accessories

Telescopic boom













### 



### 



ATE/

# Neo 360 Splicing accessories VI.I



Prepare materials









Neo strip

Manual

Countersunk screw









Phillips screwdriver



Neo 360 Vertical ceiling mounted accessories VI.I







Prepare materials- Double