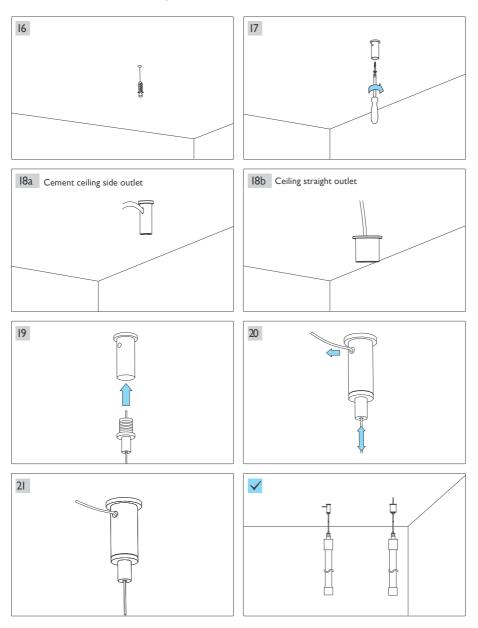

EO 360 shapeable accessories VI.I



#### Prepare materials











Neo strip

Manual

Rubber plug screw

aux 0

Modeling accessories

Telescopic boom













### 



### 



ATE/

# Neo 360 Splicing accessories VI.I



Prepare materials









Neo strip

Manual

Countersunk screw









Phillips screwdriver



Neo 360 Vertical ceiling mounted accessories VI.I







Prepare materials- Double Ended





Manual







Neo strip



Countersunk

Metal accessories

Allen wrench



#### % Installation tools



Phillips

screwdriver

Slotted screwdriver

Pen









#### 🔄 Installation Steps - Single Ended



#### Installation Steps - Double Ended



Neo 360 Vertical suspension accessories VI.I









#### % Installation tools



# Installation Steps





#### Installation Steps